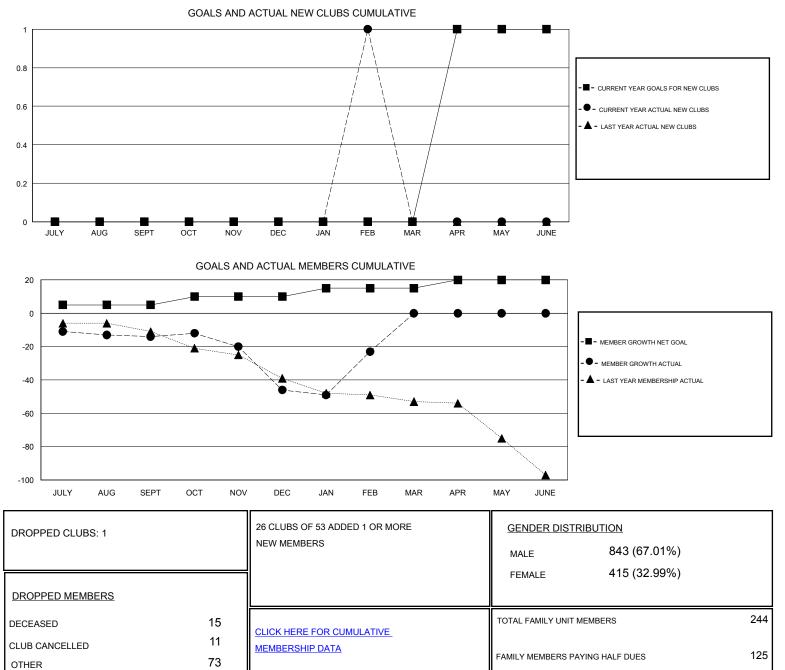

## District 20 Y

Results as of: 2/29/2020

| GMT:                           | LOCATION NEW YORK |   |   |                                  |   |    | GMT CA |
|--------------------------------|-------------------|---|---|----------------------------------|---|----|--------|
| Clubs<br>RESULTS FOR 2019-2020 |                   |   |   | Members<br>RESULTS FOR 2019-2020 |   |    |        |
|                                |                   |   |   |                                  |   |    |        |
| JULY/AUG/SEPT                  | 0                 | 0 | 0 | JULY/AUG/SEPT                    | 5 | 14 | 27     |
| OCT/NOV/DEC                    | 0                 | 0 | 1 | OCT/NOV/DEC                      | 5 | 23 | 54     |
| JAN/FEB/MAR                    | 0                 | 1 | 0 | JAN/FEB/MAR                      | 5 | 46 | 18     |
| APR/MAY/JUNE                   | 1                 | 0 | 0 | APR/MAY/JUNE                     | 5 | 0  | 0      |